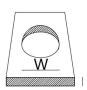

### FOR INDOOR USE ONLY!

ATTENTION: For ceiling recessed mounting. Luminaire not suitable for being covered with heavy staffs or thermally insulating materials.

Table 1-Specs

|        | Aperture | Height | Cutout | Thickness | Depth |
|--------|----------|--------|--------|-----------|-------|
|        | D/mm     | H/mm   | W/mm   | S/mm      | mm    |
| B25FT  | Ф25      | 40     | Ф28    | 5-25      | >60   |
| B25QFT | Ф25      | 40     | 32*32  | 5-25      | >60   |
| B50FT  | Ф50      | 94     | Ф54    | 5-25      | >130  |
| B50DT  | Ф50      | 98-108 | Ф54    | 5-25      | >130  |
| B50WT  | Ф50      | 84     | Φ54    | 5-25      | >130  |
| B75RFT | Φ75      | 116    | Ф80    | 5-25      | >140  |
| B75RDT | Φ75      | 121    | Ф80    | 5-25      | >140  |