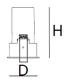

### FOR INDOOR USE ONLY!

ATTENTION: For ceiling recessed mounting. Luminaire not suitable for being covered with heavy staffs or thermally insulating materials.

Table 1-Specs

|        | Aperture | Height | Cutout | Thickness | Depth |
|--------|----------|--------|--------|-----------|-------|
|        | D/mm     | H/mm   | W/mm   | S/mm      | mm    |
| B25FT  | Ф25      | 40     | Ф28    | 5-25      | >60   |
| B25QFT | Ф25      | 40     | 32*32  | 5-25      | >60   |
| B50FT  | Ф50      | 94     | Ф54    | 5-25      | >130  |
| B50DT  | Ф50      | 98-108 | Ф54    | 5-25      | >130  |
| B50WT  | Ф50      | 84     | Φ54    | 5-25      | >130  |
| B75RFT | Φ75      | 116    | Ф80    | 5-25      | >140  |
| B75RDT | Φ75      | 121    | Ф80    | 5-25      | >140  |