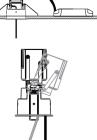

#### Adjustment for B75RDT

Remove the reflector, using fingers to adjust.

#### Adjustment for B50DT

Remove the reflector, using mechanical wrench to adjust.