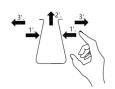

#### Adjustment for B50DT

Remove the reflector, using mechanical wrench to adjust.