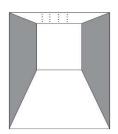

#### **Luminaire mounting**

1. During the installation, make sure the power supply is disconnected. Put on gloves and operate in dry environment

ATTENTION: Make sure the mounting direction of reflector is correct as below for B50D models.

# Accessory mounting

 Following these steps below to install or change the reflector