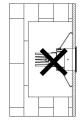

#### **Luminaire mounting**

1. During the installation, make sure the power supply is disconnected. Put on gloves and operate in dry environment

ATTENTION: Make sure the mounting direction of reflector is correct as below for B50D models.