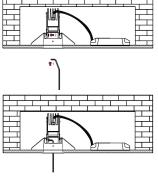

#### **Luminaire mounting**

1. During the installation, make sure the power supply is disconnected. Put on gloves and operate in dry environment

ATTENTION: Make sure the mounting direction of reflector is correct as below for B50D models.