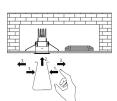

#### Adjustment for B50DT

Remove the reflector, using mechanical wrench to adjust.