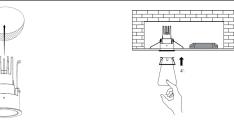

#### Adjustment for B75RDT

Remove the reflector, using fingers to adjust.

#### Adjustment for B50DT

Remove the reflector, using mechanical wrench to adjust.