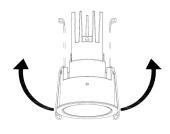

ction of reflector is correct as below for B50D models.



#### Adjustment for B75RDT

Remove the reflector, using fingers to adjust.



# Accessory mounting

 Following these steps below to install or change the reflector







#### Adjustment for B50DT

Remove the reflector, using mechanical wrench to adjust.





### Cleaning

Always clean carefully using a soft cloth and a commercially available, phneutral, alcohol-free, non-abrasive cleaning agent.

#### Disposal



In accordance with EU Directive WEEE (Waste Electrical and Electronic Equipment), luminaires must not be disposed of with other household waste. At the end of their life, luminaires must be taken to the appropriate local facility available for the disposal or recycling of electronic products.



3. Casing mounting



5.







LITEMATRIX(HK) CO LIMITED

Flat A 8/F No.227 Nathan Road Yau Ma Tei Kowloon Hongkong

Phone: +852 3050 1787 Fax: +852 3050 6957 LiteMatrix reserves the right to make technical and design changes without prior notice.

www.litematrixlighting.com E-mail: sales@litematrix.net 2017.10 2 / 2