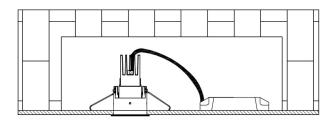

#### **Luminaire mounting**

1. During the installation, make sure the power supply is disconnected. Put on gloves and operate in dry environment

ATTENTION: Make sure the mounting direction of reflector is correct as below for B50D models.

#### Adjustment for B75RDT

Remove the reflector, using fingers to adjust.

#### Adjustment for B50DT

Remove the reflector, using mechanical wrench to adjust.