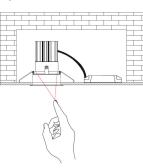

ding must be no less than 50mm.
- -Please be sure enough space has been left for mounting.
- -Recommended mounting and using environment: Ta=25°C.

LITEMATRIX(HK) CO LIMITED

Flat A 8/F No.227 Nathan Road Yau Ma Tei Kowloon Hongkong

Phone: +852 3050 1787

+852 3050 6957

LiteMatrix reserves the right to make technical and design changes without prior notice.

Fax:

2017 10

www.litematrixlighting.com sales@litematrix net F-mail:



## **Black** Recessed Downlight



#### **Luminaire mounting**

1. During the installation, make sure the power supply is disconnected. Put on gloves and operate in dry environment









ATTENTION: Make sure the mounting direction of reflector is correct as below for B50D models.



#### Adjustment for B75RDT

Remove the reflector, using fingers to adjust.



# Accessory mounting

 Following these steps below to install or change the reflector







#### Adjustment for B50DT

Remove the reflector, using mechanical wrench to adjust.





### Cleaning

Always clean carefully using a soft cloth and a commercially available, phneutral, alcohol-free, non-abrasive cleaning agent.

#### Disposal



In accordance with EU Directive WEEE (Waste Electrical and Electronic Equipment), luminaires must not be disposed of with other household waste. At the end of their life, luminaires must be taken to the appropriate local facility available for the disposal or recycling of electronic products.



3. Casing mounting



5.







LITEMATRIX(HK) CO LIMITED

Flat A 8/F No.227 Nathan Road Yau Ma Tei Kowloon Hongkong

Phone: +852 3050 1787 Fax: +852 3050 6957 L